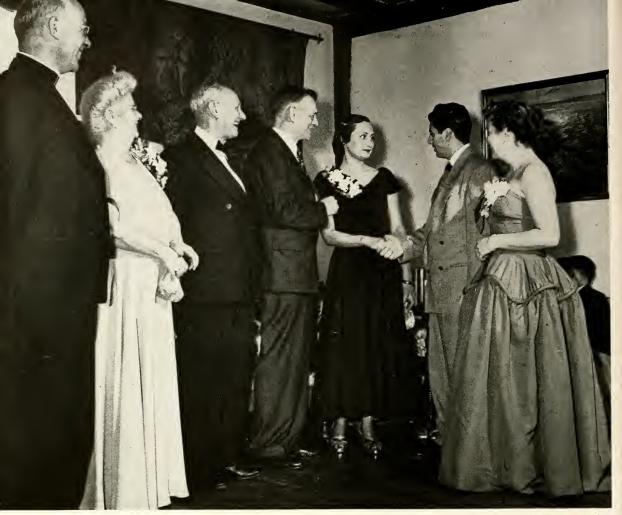

Charlie Spivak and his orchestra furnished music for the dance from 9 through 1 o'clock on Friday, March 10. Approximately 500 couples attended the dance which was held offcampus for the first time.

Father Cunningham, Mrs. Manchester, Dean Manchester, Prof. Altmann and Miss Walgenbach greet Victor Naples, president of Neuman club, and Jean Bittner in the reception line.

# Pilgrim Prom

Black and white paper pilgrims decorated the Aurora Country club November 18, 1949, for the Newman club's Pilgrim Prom. It was the second year that this all-Catholic student organization sponsored this colorful ball, attended by members of many campus religious groups, and Newmanites from near-by colleges.

Refreshments were sipped by gown-clad coeds and their escorts during intermission as a varied program of entertainment was presented by Newman club members. Music was furnished by the Varsity five at this semi-formal dance.